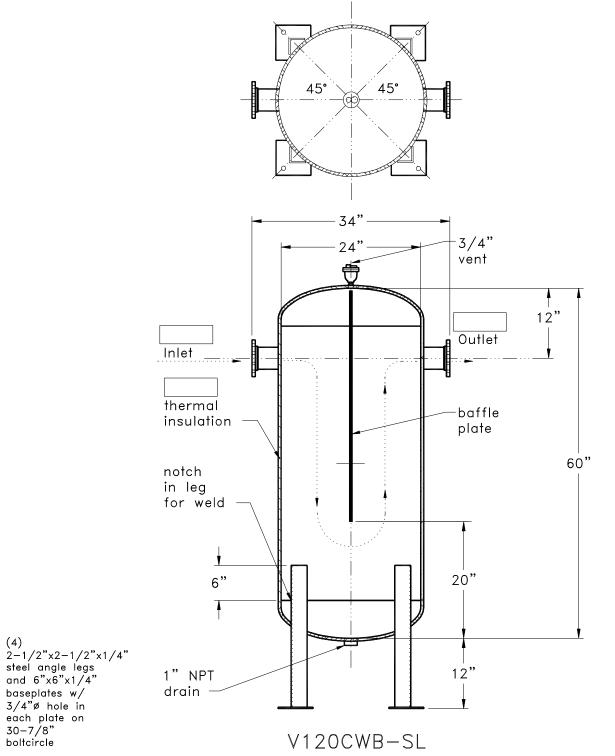

|