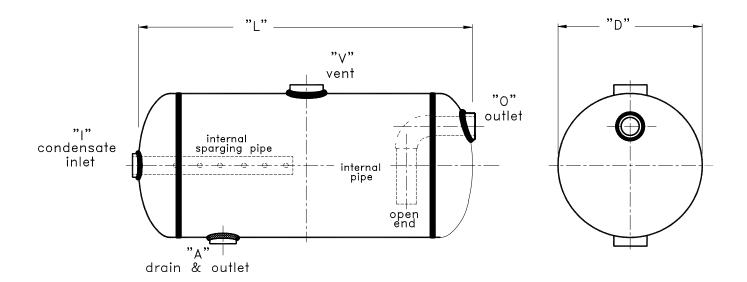

## Cemline flash tank—Sparge and Internal Pipes

| Selection | Model#  | Gallons | "D"     | "L" | " "        | "V"        | "A"        | "O"        |
|-----------|---------|---------|---------|-----|------------|------------|------------|------------|
|           | H13FST  | 13      | 10 3/4" | 39" | 1 1/2" NPT | 2" NPT     | 1" NPT     | 1 1/2" NPT |
|           | H18FST  | 18      | 12"     | 39" | 1 1/2" NPT | 2" NPT     | 1" NPT     | 1 1/2" NPT |
|           | H24FST  | 24      | 14"     | 39" | 1 1/2" NPT | 2" NPT     | 1" NPT     | 1 1/2" NPT |
|           | H30FST  | 30      | 16"     | 38" | 1 1/2" NPT | 2 1/2" NPT | 1 1/2" NPT | 1 1/2" NPT |
|           | H48FST  | 48      | 18"     | 48" | 2" NPT     | 2 1/2" NPT | 1 1/2" NPT | 1 1/2" NPT |
|           | H80FST  | 80      | 24"     | 48" | 2" NPT     | 3" NPT     | 2" NPT     | 2" NPT     |
|           | H125FST | 125     | 30"     | 48" | 2" NPT     | 3" NPT     | 2" NPT     | 2" NPT     |
|           | H180FST | 180     | 36"     | 48" | 2" NPT     | 3" NPT     | 3" NPT     | 2" NPT     |