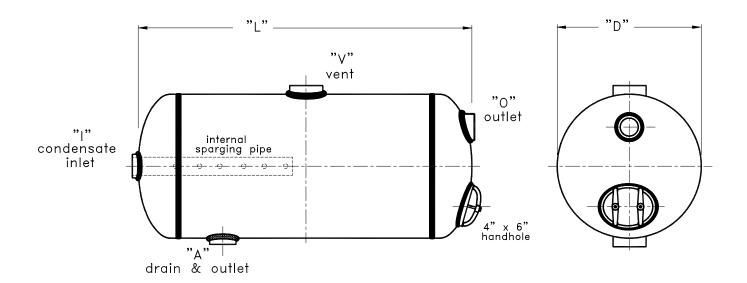

## Cemline flash tank—Sparge Pipe and Handhole

| Selection | Model#  | Gallons | "D"     | "L" | " "        | "V"         | "A"        | "O"        |
|-----------|---------|---------|---------|-----|------------|-------------|------------|------------|
|           | H13FST  | 13      | 10 3/4" | 39" | 1 1/2" NPT | 2" NPT      | 1" NPT     | 1 1/2" NPT |
|           | H18FST  | 18      | 12"     | 39" | 1 1/2" NPT | 2" NPT      | 1" NPT     | 1 1/2" NPT |
|           | H24FST  | 24      | 14"     | 39" | 1 1/2" NPT | 2" NPT      | 1" NPT     | 1 1/2" NPT |
|           | H30FST  | 30      | 16"     | 38" | 1 1/2" NPT | 2 1/2" NPT  | 1 1/2" NPT | 1 1/2" NPT |
|           | H48FST  | 48      | 18"     | 48" | 2" NPT     | 2 1/2"" NPT | 1 1/2" NPT | 1 1/2" NPT |
|           | H80FST  | 80      | 24"     | 48" | 2" NPT     | 3" NPT      | 2" NPT     | 2" NPT     |
|           | H125FST | 125     | 30"     | 48" | 2" NPT     | 3" NPT      | 2" NPT     | 2" NPT     |
|           | H180FST | 180     | 36"     | 48" | 2" NPT     | 3" NPT      | 3" NPT     | 2" NPT     |