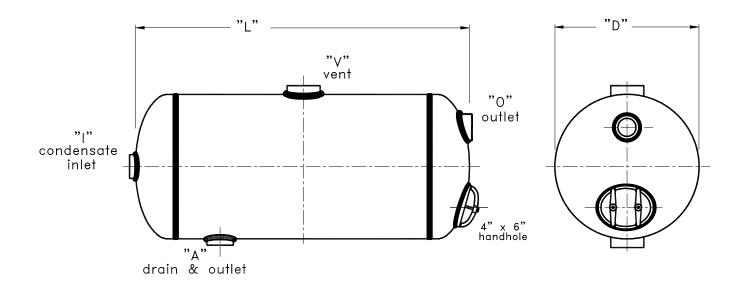

## Cemline flash tank—Handhole

| Selection | Model#  | Gallons | "D"     | "L" | " "        | "V"        | "A"        | "O"        |
|-----------|---------|---------|---------|-----|------------|------------|------------|------------|
|           | H13FST  | 13      | 10 3/4" | 39" | 1 1/2" NPT | 2" NPT     | 1" NPT     | 1 1/2" NPT |
|           | H18FST  | 18      | 12"     | 39" | 1 1/2" NPT | 2" NPT     | 1" NPT     | 1 1/2" NPT |
|           | H24FST  | 24      | 14"     | 39" | 1 1/2" NPT | 2" NPT     | 1" NPT     | 1 1/2" NPT |
|           | H30FST  | 30      | 16"     | 38" | 1 1/2" NPT | 2 1/2" NPT | 1 1/2" NPT | 1 1/2" NPT |
|           | H48FST  | 48      | 18"     | 48" | 2" NPT     | 2 1/2" NPT | 1 1/2" NPT | 1 1/2" NPT |
|           | H80FST  | 80      | 24"     | 48" | 2" NPT     | 3" NPT     | 2" NPT     | 2" NPT     |
|           | H125FST | 125     | 30"     | 48" | 2" NPT     | 3" NPT     | 2" NPT     | 2" NPT     |
|           | H180FST | 180     | 36"     | 48" | 2" NPT     | 3" NPT     | 3" NPT     | 2" NPT     |