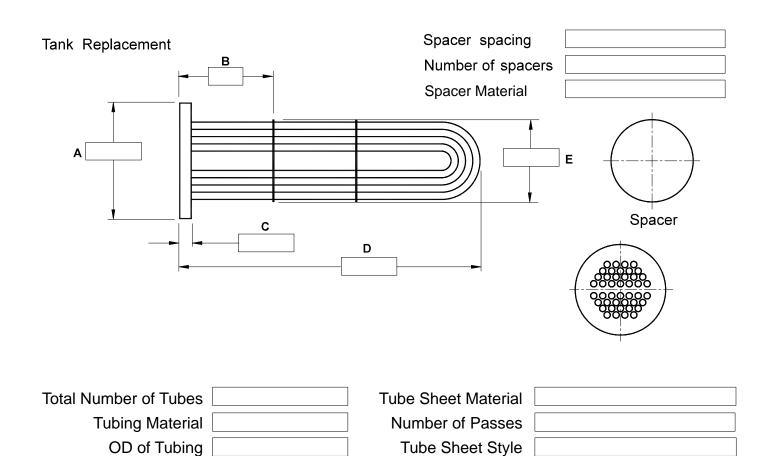

## R P Size of bolts

O.D.

## **Required Information**

Tubing Thickness (gauge)

| <ol> <li>P - center to center of bolt holes</li> </ol> |  |
|--------------------------------------------------------|--|
|--------------------------------------------------------|--|

Wall

2. Number of Bolts

3. R - O.D. of neck circumference of neck

4. Length of unit

If unknown, measure the length of the vessel or maximum length available to remove bundle.

## **Optional Information**

Tube Pitch

- 1. O.D.
- 2. Bolt circle
- 3. Size of bolts